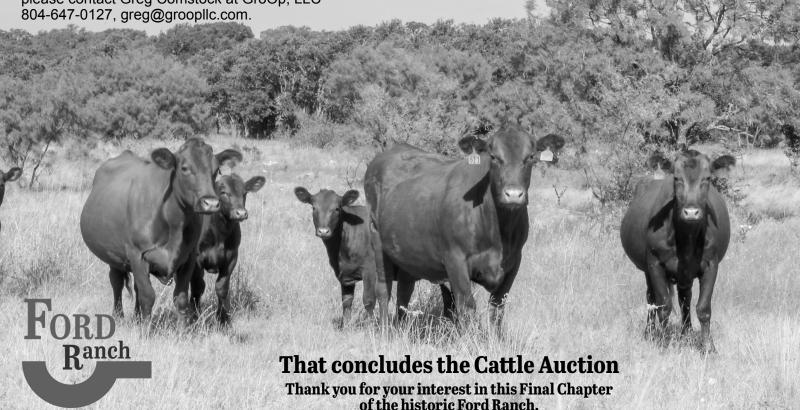

# They All Sell - Over 700 Head! Complete Dispersal - Ford Ranch

November 12, 2019 • 12:00 noon

Jacoby's Cafe • Melvin, Texas 101 North Main Street, Melvin, Texas 76858 (325) 286-4242 • www.jacobyfeed.com

## Ford Ranch Cow Herd

The Ford Ranch cow herd is living proof that disciplined selection applied over time is the recipe to build an efficient cow herd with tremendous environmental adaptability. This herd is the culmination of several years of contracting a hand-picked sort of 200 Red Angus sired heifers from the legendary King Ranch program. Then adding two to four more generations of front-of-the-sale Red Angus sires - selected by Scott Moore and Donnell Brown from the R.A.Brown Ranch Annual October sale. Donnell & Kelli Brown have been on the cutting edge in identifying multiple trait genetics that improve feed efficiency and cow/calf profitability. Ford Ranch's result has been a high percentage Red Angus female that expresses tremendous reproductive efficiency and productivity in one of Texas' harshest environment.

**Steers that earn Buyer loyalty -** Ford Ranch's reputation feeder cattle have been purchased by the same Kansas cattle feeder for each of the last six years, thanks in large part to the ranch's genetic inputs that excel for feed efficiency and carcass merit.