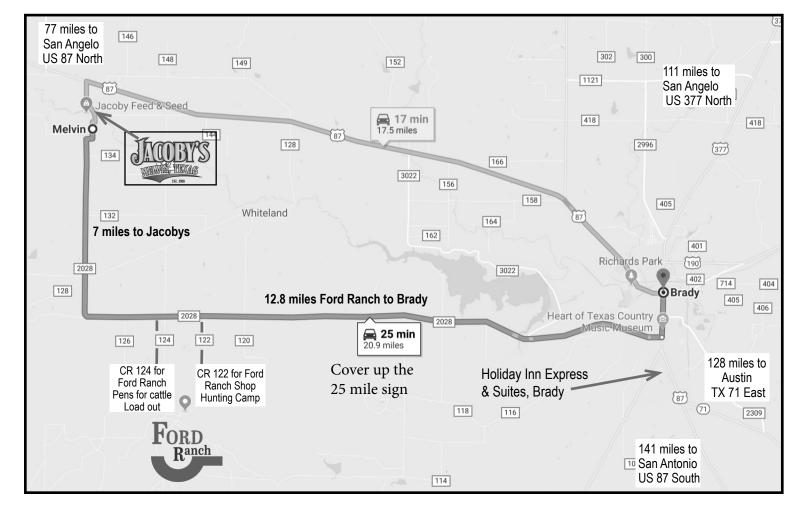

## From Brady, TX to Ford Ranch -

At the Hwy 377/87 & FM 2028 intersection travel West 12.8 miles to CR 122 (shop/hunting camp) or CR 124 to cattle pens for load out.

#### From Ford Ranch to Jacoby's -

At the FM 2028 & CR 124 intersection turn left (West) traveling 7 miles to Jacoby's - which is where the sale will be held.

Forrest Armke has been the General Manager of the Ford Ranch herd for over three decades. A student of Bud Williams' low stress livestock handling, Forrest has molded the Ford Ranch Red Angus herd into one that is docile, respectful and just as productive and low maintenance as they are easy to handle.