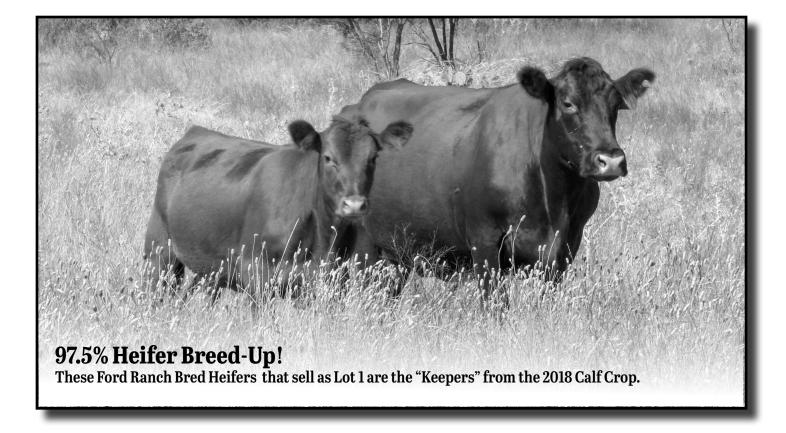

**Fertility that's hard to Match -** The Bellah family in Throckmorton County has purchased the Ford heifers three of the last 5 years to use in their heifer development program. Most recently, the 2018 heifer crop bred up at 57% for synchronized A.I. and then after exposure to R.A. Brown Calving Ease sires had an overall breed-up of 97%. These heifers were marketed through the 2019 R.A. Brown Ranch Annual Fall Bull & Female sale, and were the high selling commercial bred heifers - the 2nd time the Ford Ranch heifers have topped that prestigious event.

| Lot 1                 | 39 Head - Fancy - Commercial Red Angus Bred Heifers                                                                                            |                                                                                                                                                                                                                              |                       |  |  |  |  |  |  |  |  |  |  |
|-----------------------|------------------------------------------------------------------------------------------------------------------------------------------------|------------------------------------------------------------------------------------------------------------------------------------------------------------------------------------------------------------------------------|-----------------------|--|--|--|--|--|--|--|--|--|--|
|                       |                                                                                                                                                | set of Red Angus bred heifers - Docile with exceptional Fertility. 40 heifers were exposed and 39 came in pregnant - se are HerdMates to the Top Selling Heifers at the Recent R.A. Brown Ranch Commercial Bred Heifer Sale. |                       |  |  |  |  |  |  |  |  |  |  |
| Des                   | cription:                                                                                                                                      | Fancy - Solid Red - Spring 2018 bo<br>Bred to calve as 2-yr-olds                                                                                                                                                             | Bangs Vaccinated: Yes |  |  |  |  |  |  |  |  |  |  |
| Breeding/Calving Info |                                                                                                                                                | Due 1-1-20 through 4-10-20.<br>Bred natural service 4-1-19 through 7-1-19                                                                                                                                                    |                       |  |  |  |  |  |  |  |  |  |  |
| Deliv                 | very Dates                                                                                                                                     | Delivery Dates will begin the week following the sale.                                                                                                                                                                       |                       |  |  |  |  |  |  |  |  |  |  |
|                       | Lot 1a 10 head "gate cut" Commercial Red Angus Bred Heifers born 2018.  Lot 1b 10 head "gate cut" Commercial Red Angus Bred Heifers born 2018. |                                                                                                                                                                                                                              |                       |  |  |  |  |  |  |  |  |  |  |