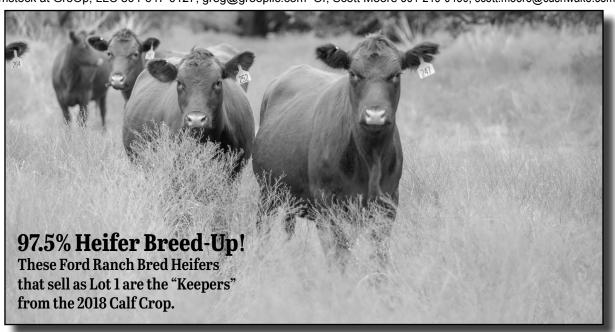

**Fertility that's hard to Match -** The Bellah family in Throckmorton County has purchased the Ford heifers three of the last 5 years to use in their heifer development program. Most recently, the 2018 heifer crop bred up at 57% for synchronized A.I. and then after exposure to R.A. Brown Calving Ease sires had an overall breed-up of 97%. These heifers were marketed through the 2019 R.A. Brown Ranch Annual Fall Bull & Female sale, and were the high selling commercial bred heifers - the 2nd time the Ford Ranch heifers have topped that prestigious event.

| Lot 1                 | 39 Head - Fancy - Commercial Red Angus Bred Heifers                                                                                            |                                                                                                                                                                                                                              |                       |  |  |  |  |  |  |  |  |  |  |
|-----------------------|------------------------------------------------------------------------------------------------------------------------------------------------|------------------------------------------------------------------------------------------------------------------------------------------------------------------------------------------------------------------------------|-----------------------|--|--|--|--|--|--|--|--|--|--|
|                       |                                                                                                                                                | set of Red Angus bred heifers - Docile with exceptional Fertility. 40 heifers were exposed and 39 came in pregnant - se are HerdMates to the Top Selling Heifers at the Recent R.A. Brown Ranch Commercial Bred Heifer Sale. |                       |  |  |  |  |  |  |  |  |  |  |
| Des                   | cription:                                                                                                                                      | Fancy - Solid Red - Spring 2018 bo<br>Bred to calve as 2-yr-olds                                                                                                                                                             | Bangs Vaccinated: Yes |  |  |  |  |  |  |  |  |  |  |
| Breeding/Calving Info |                                                                                                                                                | Due 1-1-20 through 4-10-20.<br>Bred natural service 4-1-19 through 7-1-19                                                                                                                                                    |                       |  |  |  |  |  |  |  |  |  |  |
| Deliv                 | very Dates                                                                                                                                     | Delivery Dates will begin the week following the sale.                                                                                                                                                                       |                       |  |  |  |  |  |  |  |  |  |  |
|                       | Lot 1a 10 head "gate cut" Commercial Red Angus Bred Heifers born 2018.  Lot 1b 10 head "gate cut" Commercial Red Angus Bred Heifers born 2018. |                                                                                                                                                                                                                              |                       |  |  |  |  |  |  |  |  |  |  |